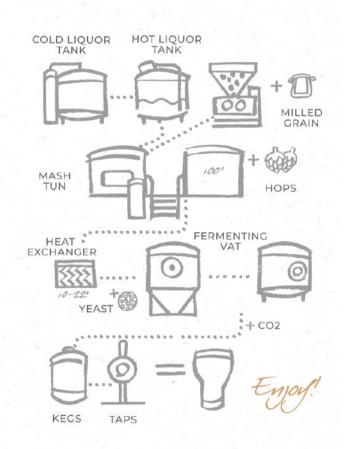

### THE BREWING PROCESS

Hemingway's Brewery is a local, independent craft brewery operating in Far North Queensland that produces award winning craft beers. We also have waterfront brewpubs in Port Douglas and Cairns that showcase local produce in vibrant settings.