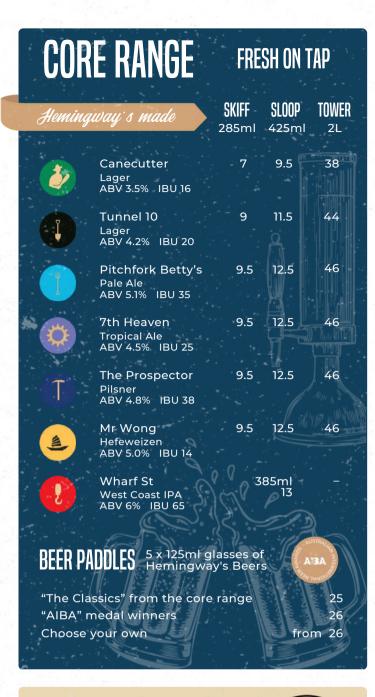

### CHOSEN BY THE CREW, BUT ANY BEER WILL DO.

Look out for one of our core range icons next to the menu items for the food and beverage match made in brewery heaven.

Cane Cutter Tunnel 10

7th Heaven

Pitchfork Betty's

Wharf St West Coast IPA