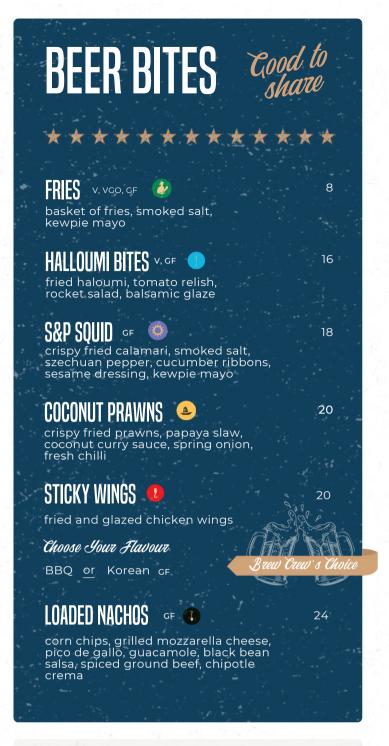

# BIGGER BITES Extra hungry?

FISH TACOS 💿

beer battered coral trout, oak leaf lettuce, guacamole, pico de gallo, jalapeños, chipotle crema, wheat tortilla

CANECUTTER SALAD GF, V, VGO

oak leaf lettuce, red cabbage, roast sweet potato, chickpeas, carrot, tomato, radish, cucumber, avocado, egg, house dressing

BANG BANG SALAD GF, VGO

rice vermicelli, papaya cabbage slaw, beansprouts, cashews, nam jim dressing

Fried Tofu or Korean Chicken

choose your bang bang

24

26

28

36

FISH 'N' CHIPS

32

Pitchfork Betty's pale ale battered coral trout, fries, tartare sauce

CHARGRILLED CHICKEN GF 0

tajin 1/2 grilled chicken, bbq corn cobb, fries, fresh lime,

T-BONE STEAK GF 1

tajin marinade

46

400g tablelands beef t-bone steak, green beans, fries, hemingway's steak sauce, garlic butter

### BURGERS THE HERO • 22 double smashed beef patty, bacon, cheddar cheese, oak leaf lettuce, tomato, onion relish, hemingway's burger sauce KOREAN CHICKEN 🍩 korean fried chicken, rainbow slaw, pickled cucumber ribbons, kewpie sesame dressing 22 grilled haloumi, charred zucchini baby spinach, spanish onion, tomato relish 22 double smashed angus beef patty, double cheddar cheese, smoky bacon, caramelised beer onions, hemingway's burger sauce

#### Kitchen closed: 3-5pm · Pizza still available

| VVegetarian         |  |
|---------------------|--|
| VOVegetarian Option |  |
| CF Cluster Free     |  |

. Gluten Free Option GFO... ..Vegan VGO... .. Vegan Option

Please state allergy requirements upon ordering. Surcharges apply: all cards 1.2%, public holiday 15%, Sunday surcharge 10%