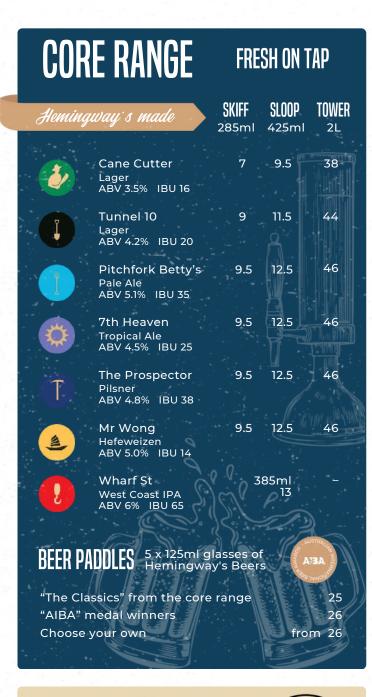

#### CHOSEN BY THE CREW. BUT ANY BEER WILL DO.

Look out for one of our core range icons next to the menu items for the food and beverage match made in brewery heaven.

7th Heaven

Lage

Tunnel 10

Wharf St

Mr Wong Hefeweizen