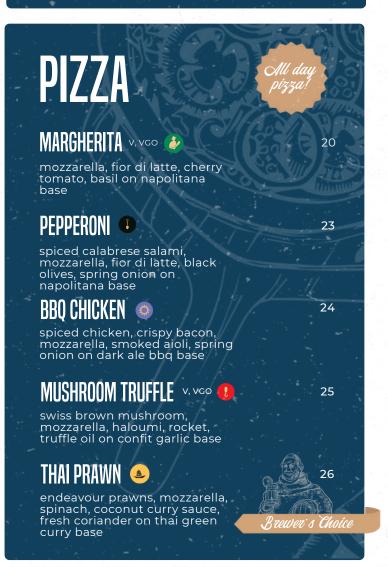

# LOOK OUT FOR CURRENT SPECIALS

**CHEESEBURGER & CHIPS** 15 FISH 'N' CHIPS 15 MARGHERITA PIZZA