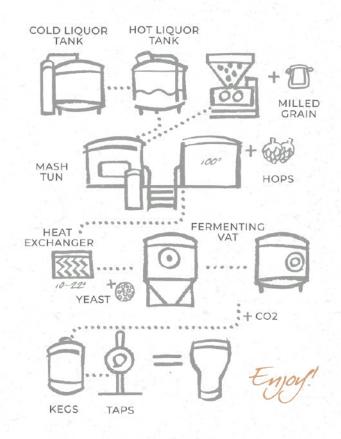

## THE BREWING PROCESS

Hemingway's Brewery is a local, independent craft brewery operating in Far North Queensland that produces award winning craft beers. We also have waterfront brewpubs in Port Douglas and Cairns that showcase local produce in vibrant settings.