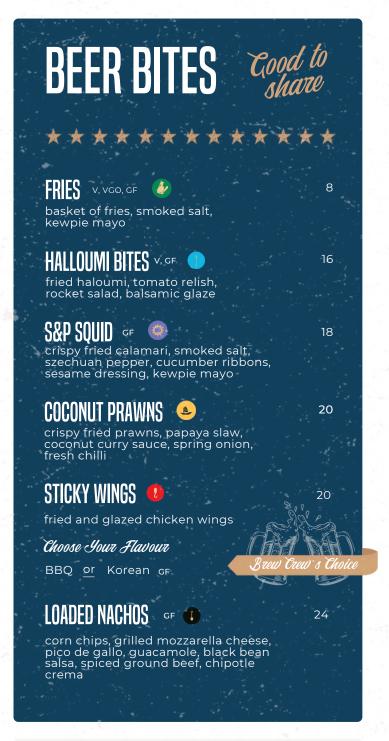

# BIGGER BITES Extra hungry?

FISH TACOS 💿 24

beer battered coral trout, oak leaf lettuce, guacamole, pico de gallo, jalapeños, chipotle crema, wheat tortilla

### CANECUTTER SALAD GF, V, VGO

oak leaf lettuce, red cabbage, roast sweet potato, chickpeas, carrot, tomato, radish, cucumber, avocado, egg, house dressing

## BANG BANG SALAD GF, VGO

rice vermicelli, papaya cabbage slaw, beansprouts,

cashews, nam jim dressing

choose uour Fried Tofu or Korean Chicken bang bang

26

28

32

36

46

22

22

22

22

Pitchfork Betty's pale ale battered coral trout, fries, tartare sauce

#### CHARGRILLED CHICKEN GF 0

tajin 1/2 grilled chicken, bbq corn cobb, fries, fresh lime, tajin marinade

#### T-BONE STEAK GF 1

400g tablelands beef t-bone steak, green beans, fries, hemingway's steak sauce, garlic butter

### THE HERO •

korean fried chicken, rainbow slaw, pickled cucumber ribbons, kewpie sesame dressing

grilled haloumi, charred zucchini baby spinach, spanish onion, tomato relish

double smashed angus beef patty, double cheddar cheese, smoky bacon, caramelised beer onions hemingway's burger sauce

# LOOK OUT FOR CURRENT SPECIALS

**CHEESEBURGER & CHIPS** 15 FISH 'N' CHIPS 15 MARGHERITA PIZZA