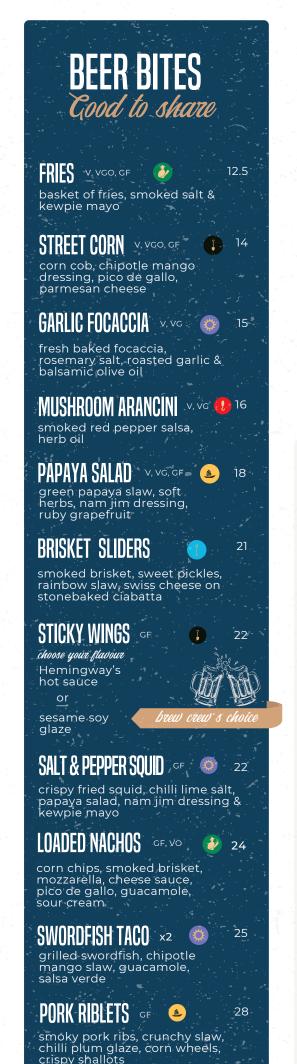

# **BIGGER BITES**

hungry?

30

## FISH 'N' CHIPS

tartare sauce

Pitchfork Betty's pale ale battered reef fish, fries &

## DAINTREE FISH CURRY OF

crispy skin barramundi, baby corn, bamboo shoots, snow peas, capsicum, jungle curry sauce, coconut rice, crispy shallots

## CORAL COAST LINGUINE

smoked coral trout, pipis, moreton bay bug, spinach, creamy white wine garlic

## CANECUTTER SALAD GF, V 4

cobb salad w/ corn, carrots, iceberg lettuce, avocado, snow peas, radish, cucumber, fried chickpeas, honey mustard dressing

## STICKY SOY TOFU GF, V, VG (4) 28

fried firm tofu, sesame soy glaze, green papaya salad, fresh chilli, nam jim dressing, crispy

## LAMB RUMP

sous vide lamb rump. freekeh feta salad, cucumber, drunken currants, pomegranate, diion cream

## T-BONE STEAK OF

400g 'tableland blue' T-bone, blistered vine tomatoes, fries, garlic butter

220g 'tableland blue' eye fillet, blistered vine tomatoes, Hemingway's rösti, garlic butter

- 5
- red wine jus • mushroom-ale Hemingway's steak sauce
- dijon cream