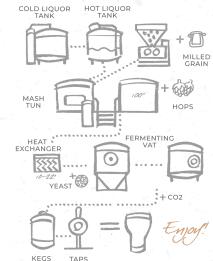

## THE BREWING PROCESS

Hemingway's Brewery is a local, independent craft brewery operating in Far North Queensland that produces award winning craft beers. We also have waterfront brewpubs in Port Douglas and Cairns that showcase local produce in vibrant settings.