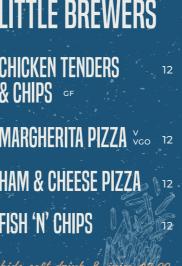

brews

LITTLE BREWERS **CHICKEN TENDERS** 12 & CHIPS GF MARGHERITA PIZZA Vico 12 HAM & CHEESE PIZZA 12 FISH 'N' CHIPS 12 kids soft drink & juice \$3.00

Pitchfork Betty's beer

JERK CHICKEN of 🔮

caribbean spiced chicken, watermelon & corn salad, feta, cauliflower rice & mustard myrtle dressing