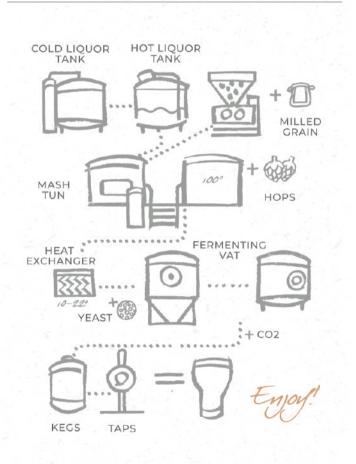

## THE BREWING PROCESS

Hemingway's Brewery is a local, independent craft brewery operating in Far North Queensland that produces award winning craft beers. We also have waterfront brewpubs in Port Douglas and Cairns that showcase local produce in vibrant settings.